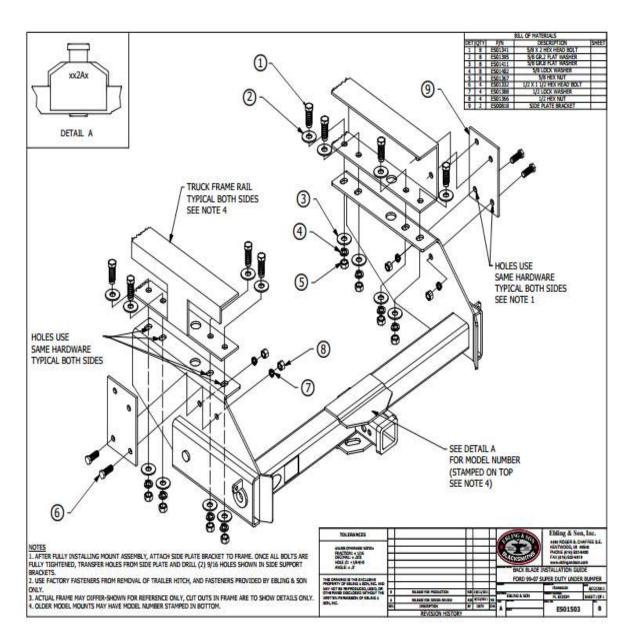

Step 5 – Place  $5/8'' \ge 2''$  bolt with flat washer through furthest rear holes, 1 each side.

Step 6 – Raise Ebling mount into position against frame and finish bolts with 5/8" flats, lock washers and nuts. Finger tighten only.

Step 7 – Place remaining 5/8" bolts and flat washers in the other 6 holes (3 each side). Finish bolts as in previous step.

Step 8 – Make sure mount is centered on frame and tighten all 8 - 5/8" bolts to torque specification shown on chart.

Step 9 – Now working on one side at a time, loosen and remove bumper bracket nuts on side of frame, remove bumper bracket from bumper itself.

Step 10 – Position side support plates over frame side bumper bracket bolts and mark holes to be drilled on side plates.

Step 11 – Drill 2 - 9/16" holes where marked and place the plates back on frame bolts, reassemble bumper bracket using factory bolts and nuts. Add 2 –  $\frac{1}{2}$ " x 1  $\frac{1}{2}$ " bolts from outside in through side support plate and mount itself. Finish with lock washers and nuts. 2 each side.